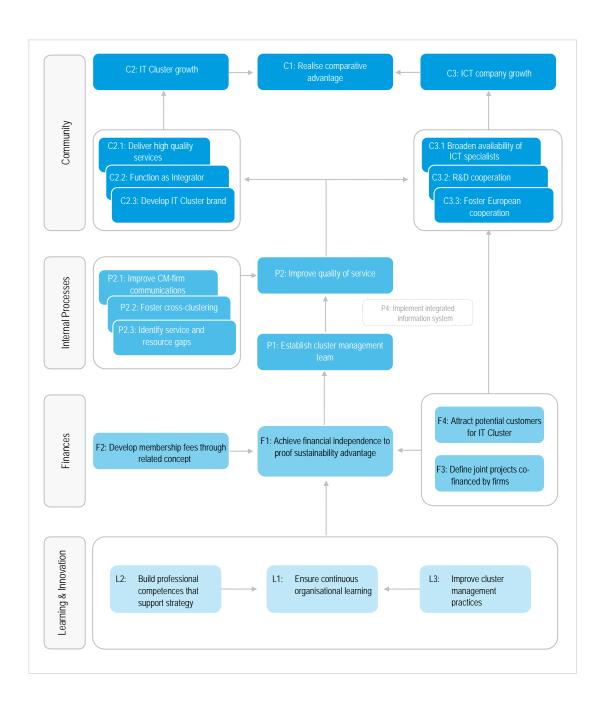

## **IT Cluster's Strategy Map**

 visual representation of cause-and-effect-relationships among the key components (objectives) of the organisation's strategy

#### Key questions

- Community: Who are our customers/stakeholders and what do they expect from us?
- Finances: What budget is needed to achieve the objectives and how is it composed?
- Internal Processes: What do we need to do internally to achieve the customer-related objectives? And what processes must we excel at?
- Learning & Innovation: How will we sustain our ability to change and improve?